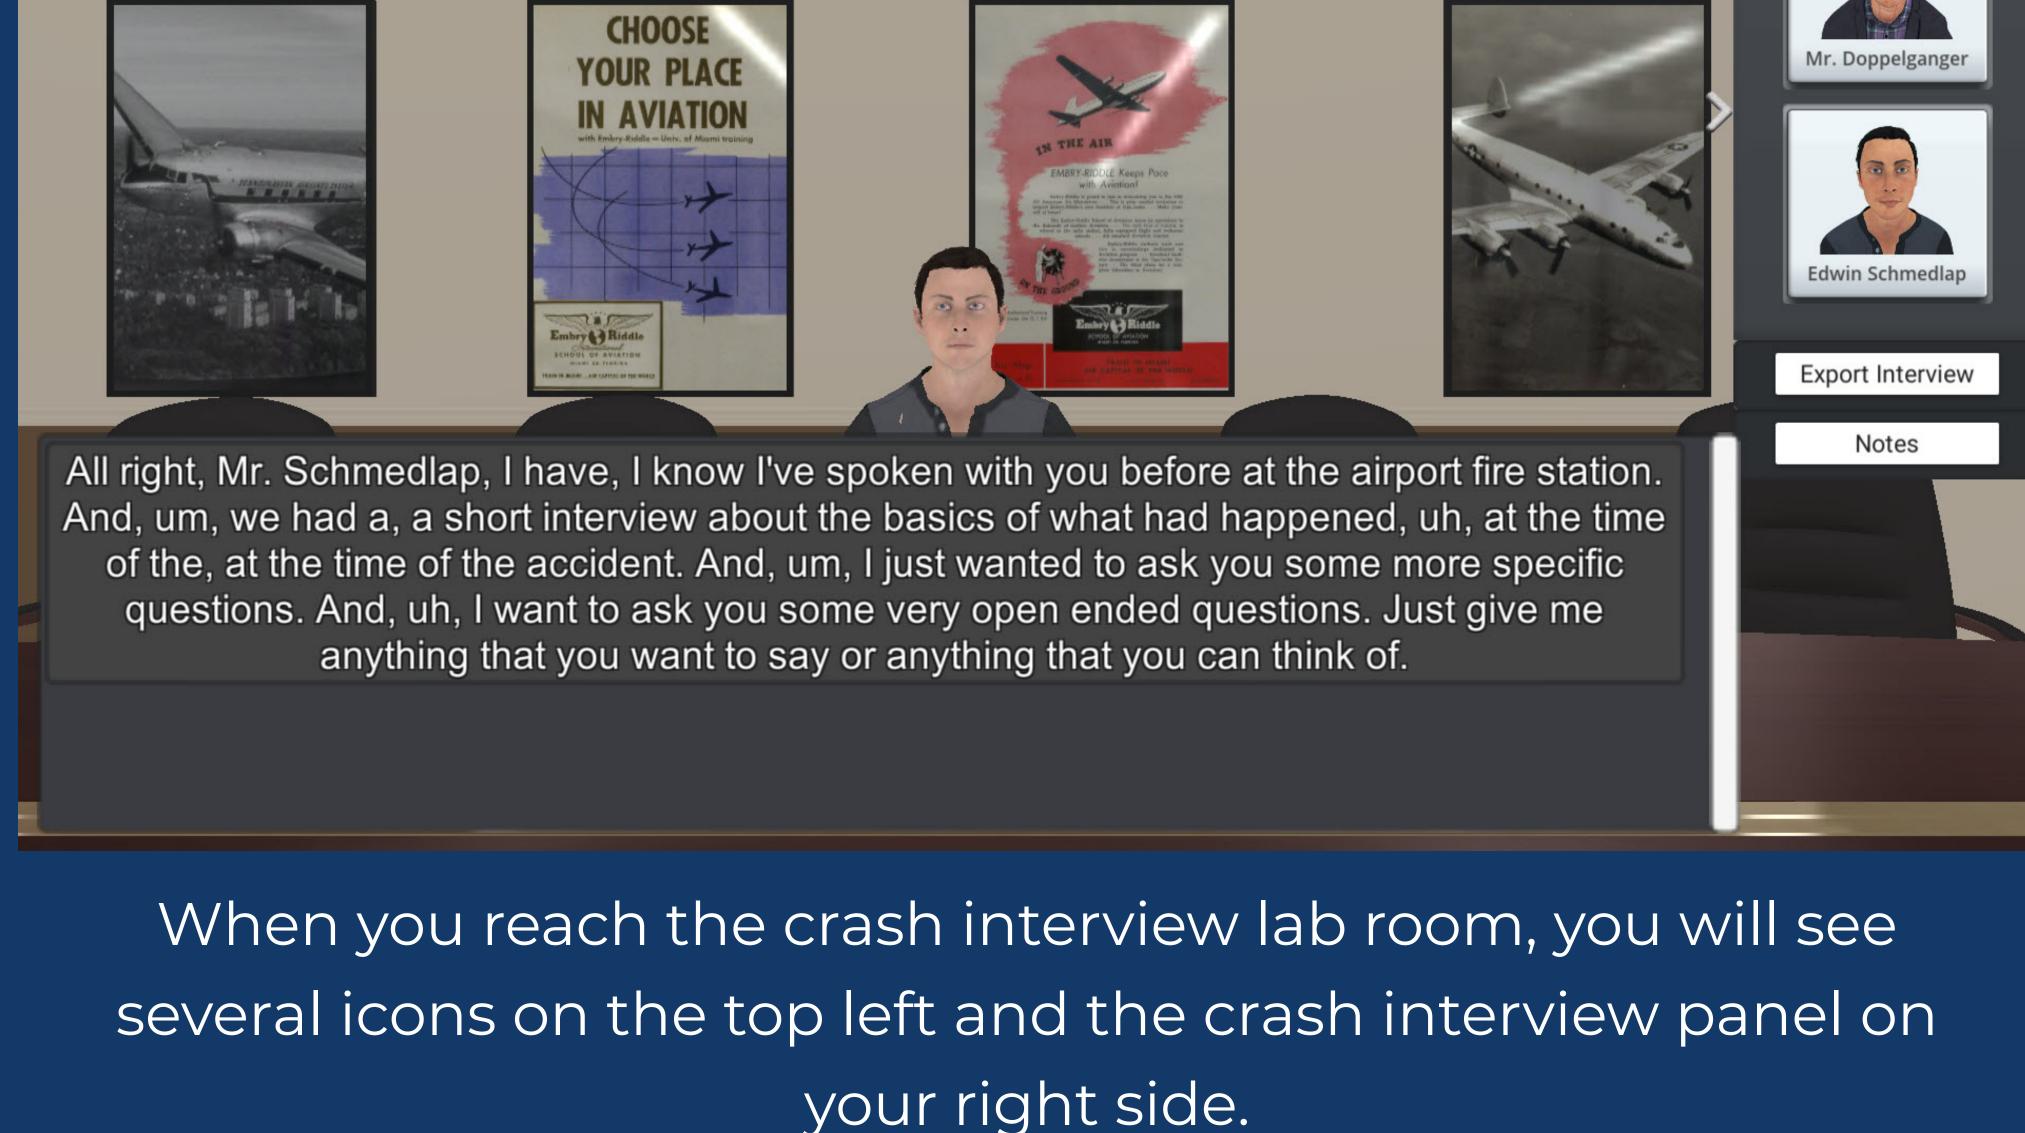

Crash Lab Interview

**Choose a Witness** 

Crash Interview Panel

On the right side of the screen, you will find the controls for the crash interview lab.

Choose a Witness

**Export Interview**: Use this button to

download a .txt transcript of the

interview.

Notes: Use this button to open a

notepad where you may take your

own notes.

Choose Witness: Select either

witness to interview them about

their unique experiences before,

during, and after the crash.

Enter text...

Use this space to take your

own personal notes on the

Note Pad

interview. You may export a .txt file of these notes using the Export button on the bottom right corner.