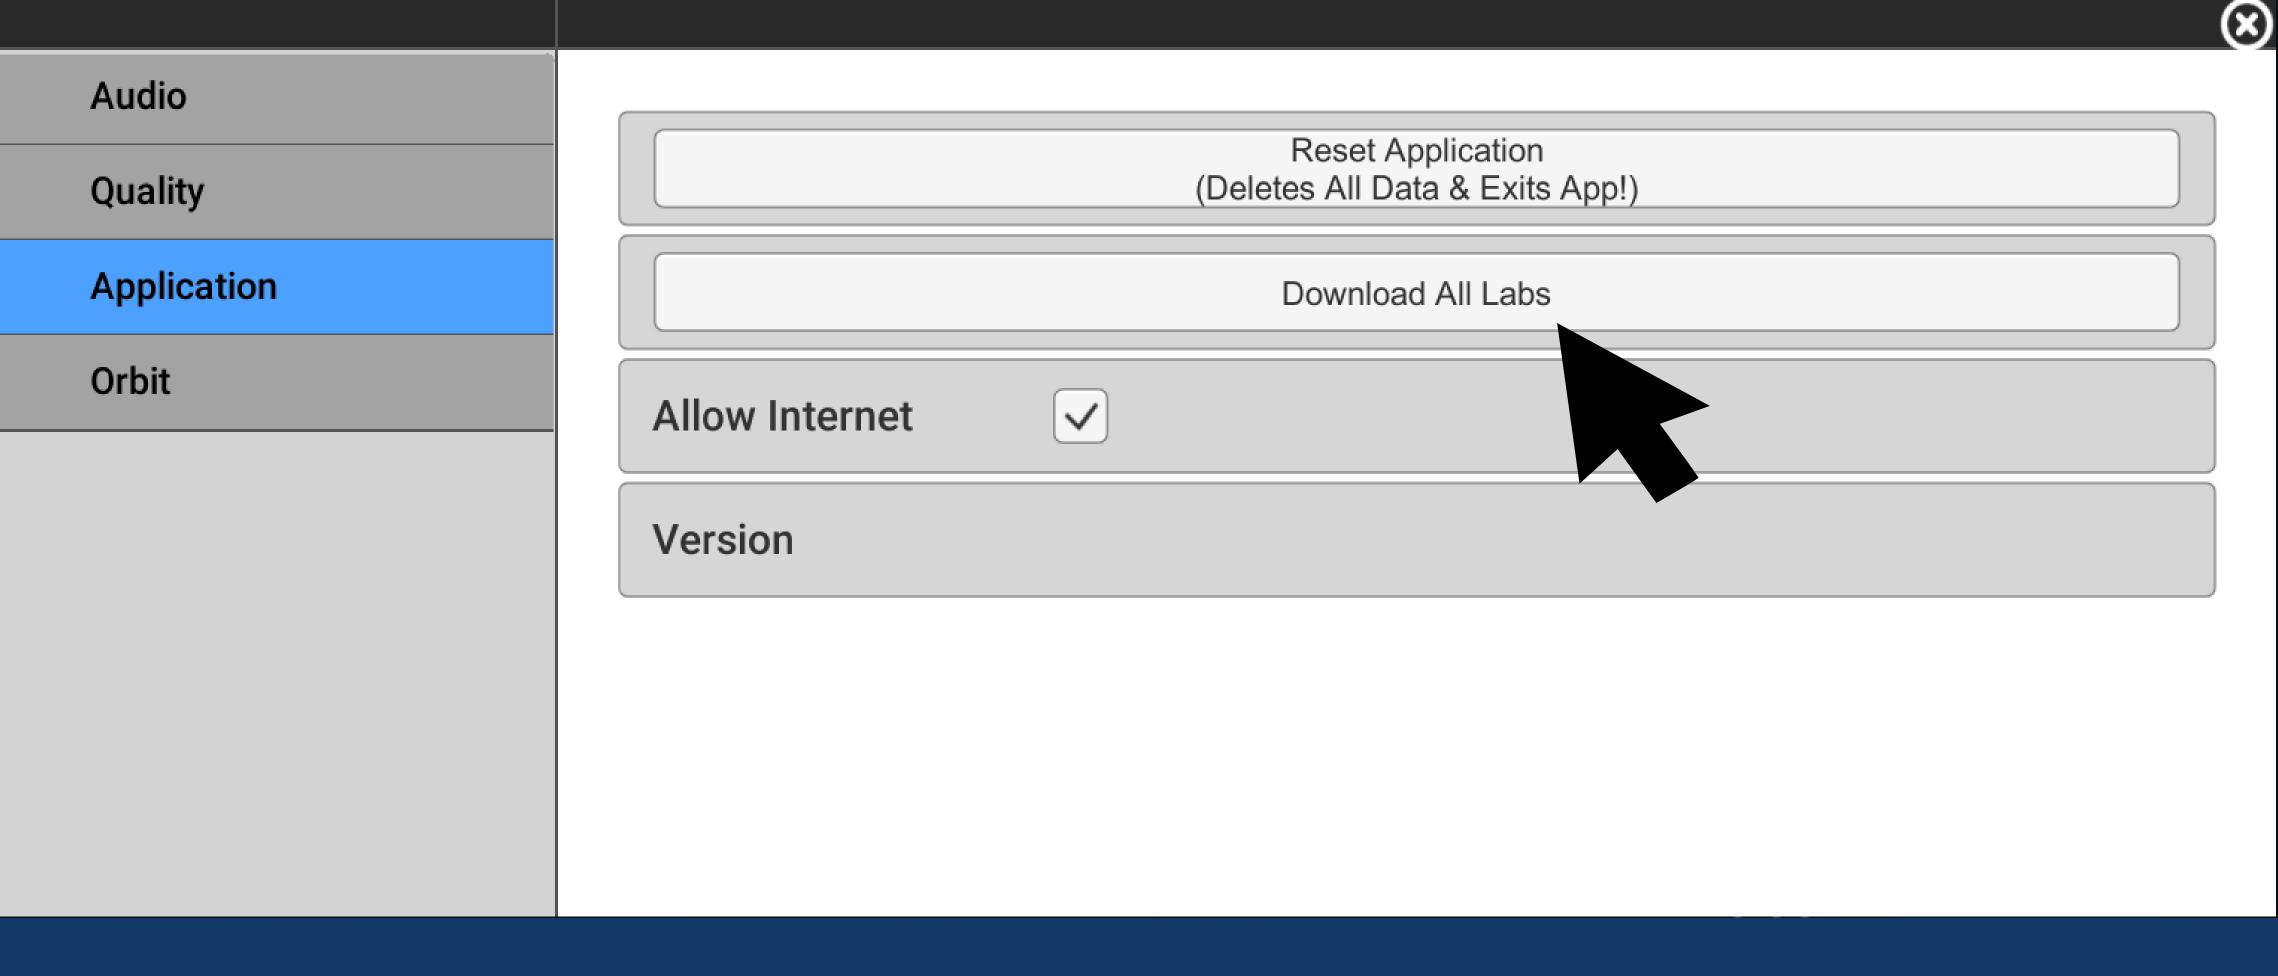

## After downloading the lab, click the settings button at the top

Recommended for all users

left corner.

button. This will eliminate the requirement to be connected to the Internet.

Audio