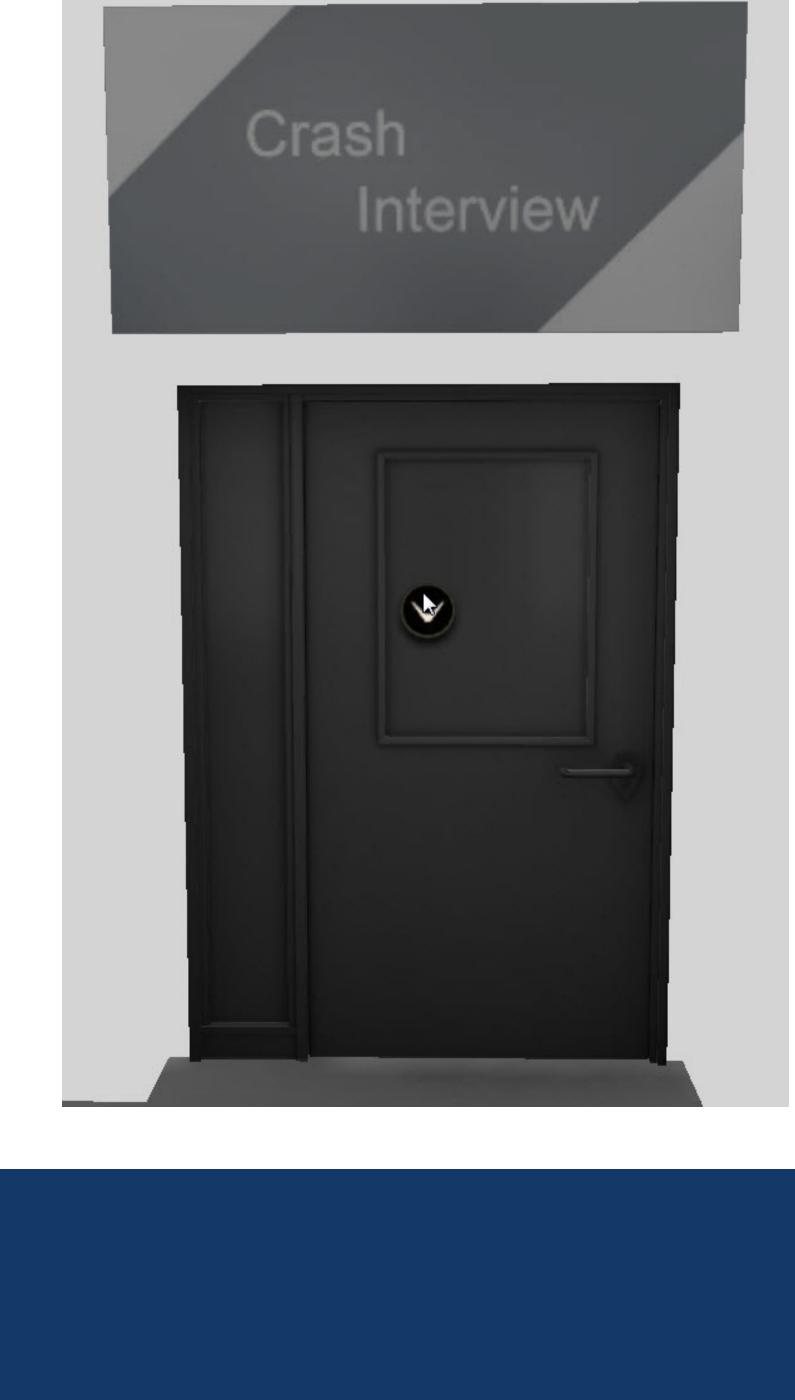

# Once you step through the Crash Interview Lab doors, you will be able to interview two

Welcome to the

witnesses of the crash.

To enter any door, select the

Enter the Lab

**Settings Panel** 

**Crash Interview Panel** 