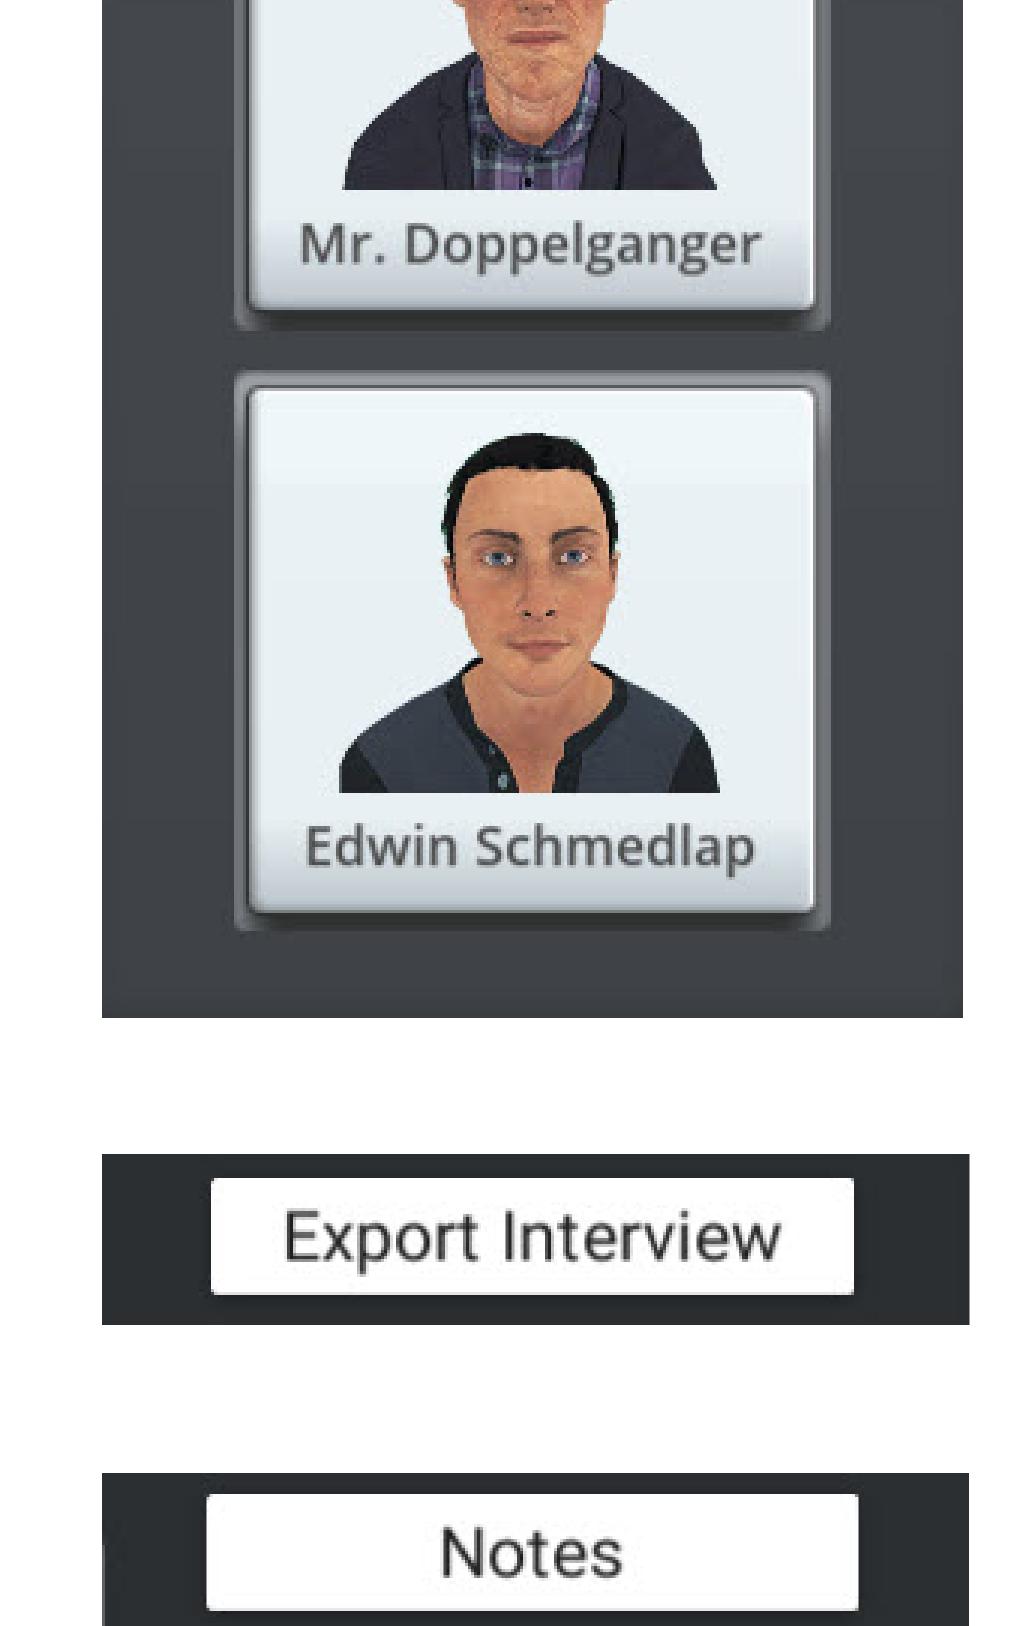

Crash Lab Interview

**Choose a Witness** 

Crash Interview Panel

On the right side of the screen, you will find the controls for the crash interview lab.

Choose a Witness

**Export Interview**: Use this button to

download a .txt transcript of the

interview.

Notes: Use this button to open a

notepad where you may take your

own notes.

Choose Witness: Select either

witness to interview them about

their unique experiences before,